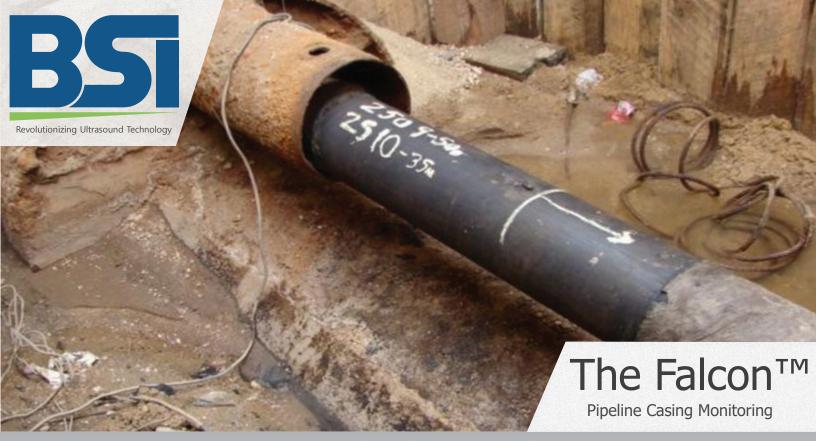

## **Setting a New Corrosion Coupon Safety Standard**

- Monitor corrosion rates inside the casing, remotely and in real time
- Set alarms for certain thickness thresholds
- Weekly reports available
- Improve safety risk management
- Remote online monitoring with custom user interface